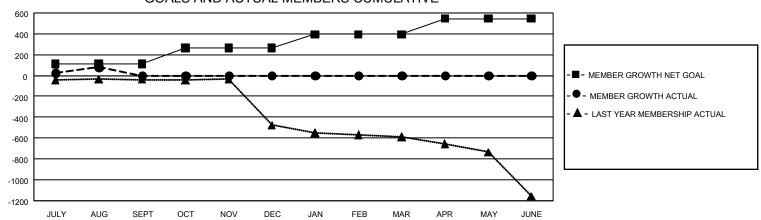

## GOALS AND ACTUAL MEMBERS CUMULATIVE

| DROPPED CLUBS: 2            |     | 73 CLUBS OF 486 ADDED 1 OR MORE<br>NEW MEMBERS | GENDER DISTRIBUTION  MALE 4,597 (50.41%) |                |       |
|-----------------------------|-----|------------------------------------------------|------------------------------------------|----------------|-------|
| DROPPED MEMBERS             |     |                                                | FEMALE                                   | 4,522 (49.59%) |       |
| DECEASED                    | 12  | CLICK HERE FOR CUMULATIVE                      | TOTAL FAMILY UNIT MEMBERS                |                | 3,263 |
| CLUB CANCELLED 23 OTHER 128 |     | MEMBERSHIP DATA                                | FAMILY MEMBERS PAYING HALF DUES          |                | 1,844 |
| OTHER                       |     |                                                |                                          |                |       |
| TOTAL                       | 163 |                                                |                                          |                |       |

## GMT Constitutional Area 3, Group C

REPORT DOES NOT INCLUDE CLUBS IN UNDISTRICTED AREAS.

| Clubs         |               |             |               | Members               |                        |                         |                                                    |  |
|---------------|---------------|-------------|---------------|-----------------------|------------------------|-------------------------|----------------------------------------------------|--|
|               | RESULTS FOR   | R 2020-2021 |               | RESULTS FOR 2020-2021 |                        |                         |                                                    |  |
| QUARTER       | NEW CLUB GOAL | NEW CLUBS   | DROPPED CLUBS | QUARTER MEME          | BER GROWTH NET<br>GOAL | MEMBER GROWTH<br>ACTUAL | DROPPED<br>MEMBERS ACTUAL<br>(including transfers) |  |
| JULY/AUG/SEPT | 12            | 2           | 2             | JULY/AUG/SEPT         | 113                    | 303                     | 163                                                |  |
| OCT/NOV/DEC   | 15            | 0           | 0             | OCT/NOV/DEC           | 152                    | 0                       | 0                                                  |  |
| JAN/FEB/MAR   | 21            | 0           | 0             | JAN/FEB/MAR           | 130                    | 0                       | 0                                                  |  |
| APR/MAY/JUNE  | 21            | 0           | 0             | APR/MAY/JUNE          | 151                    | 0                       | 0                                                  |  |