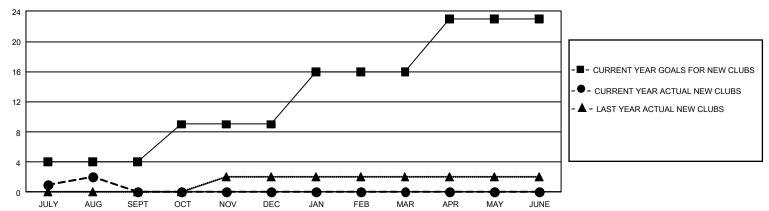

## GOALS AND ACTUAL NEW CLUBS CUMULATIVE

## GMT Constitutional Area 3, Group C

REPORT DOES NOT INCLUDE CLUBS IN UNDISTRICTED AREAS.

| Clubs         |               |             |               | Members               |                        |                         |                                                    |  |
|---------------|---------------|-------------|---------------|-----------------------|------------------------|-------------------------|----------------------------------------------------|--|
|               | RESULTS FOR   | R 2020-2021 |               | RESULTS FOR 2020-2021 |                        |                         |                                                    |  |
| QUARTER       | NEW CLUB GOAL | NEW CLUBS   | DROPPED CLUBS | QUARTER MEME          | BER GROWTH NET<br>GOAL | MEMBER GROWTH<br>ACTUAL | DROPPED<br>MEMBERS ACTUAL<br>(including transfers) |  |
| JULY/AUG/SEPT | 12            | 2           | 2             | JULY/AUG/SEPT         | 113                    | 303                     | 163                                                |  |
| OCT/NOV/DEC   | 15            | 0           | 0             | OCT/NOV/DEC           | 152                    | 0                       | 0                                                  |  |
| JAN/FEB/MAR   | 21            | 0           | 0             | JAN/FEB/MAR           | 130                    | 0                       | 0                                                  |  |
| APR/MAY/JUNE  | 21            | 0           | 0             | APR/MAY/JUNE          | 151                    | 0                       | 0                                                  |  |